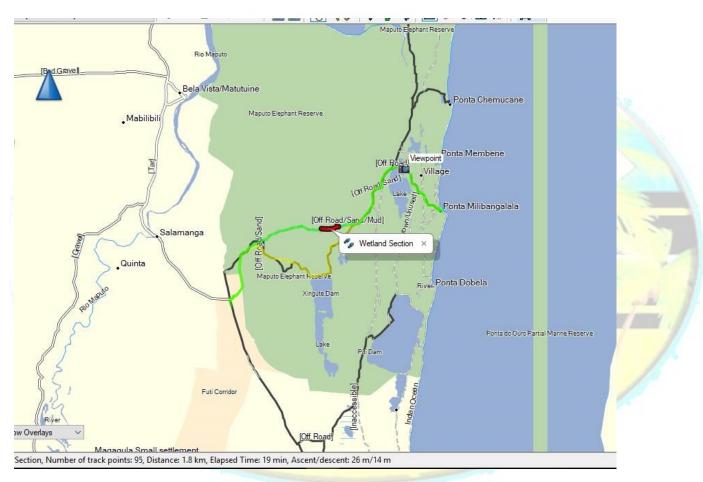

## **Driving to Milibangalala**

Milibangalala is a fabulous place to camp and fish within the Maputo Elephant Reserve., just south of Maputo. <u>Paul Van As</u> has recently visited and provided DriveMoz with his routes.

**From post by Paul van As:** We took about 3-hours from the gate to Milibangala but we were looking for birds and game. About 2-hours 30-minutes on our way back. You can do it faster if you are in a hurry. Just be careful at the first split as it is also a wetland. At the moment you can get through easily. In the past I had to keep left and stay under the power lines and skirt the wetland.