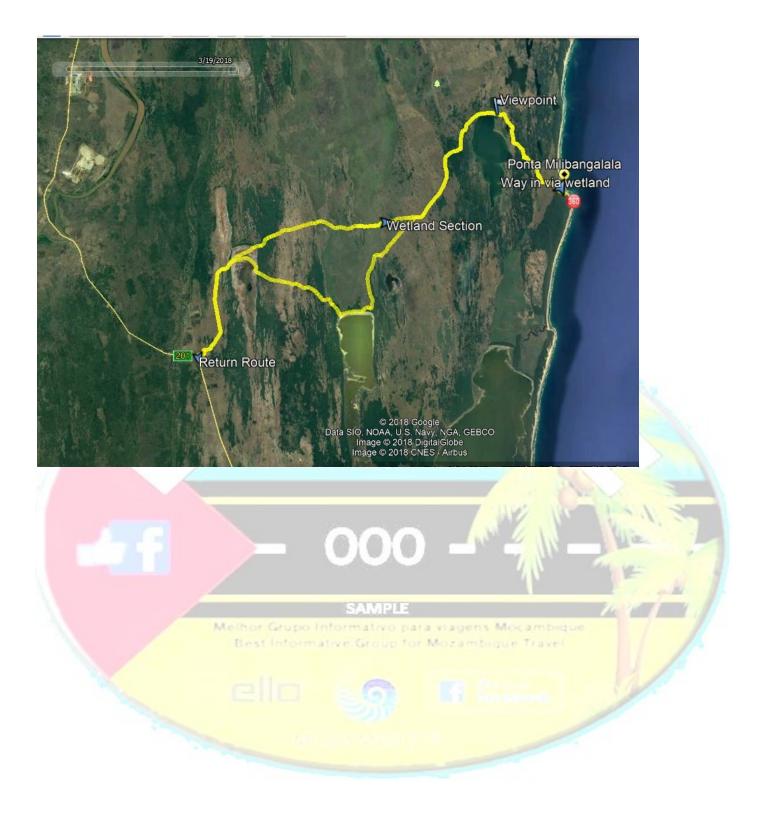

## **Driving to Milibangalala**

Milibangalala is a fabulous place to camp and fish within the Maputo Elephant Reserve., just south of Maputo. <u>Paul Van As</u> has recently visited and provided DriveMoz with his routes.

**From post by Paul van As:** We took about 3-hours from the gate to Milibangala but we were looking for birds and game. About 2-hours 30-minutes on our way back. You can do it faster if you are in a hurry. Just be careful at the first split as it is also a wetland. At the moment you can get through easily. In the past I had to keep left and stay under the power lines and skirt the wetland.